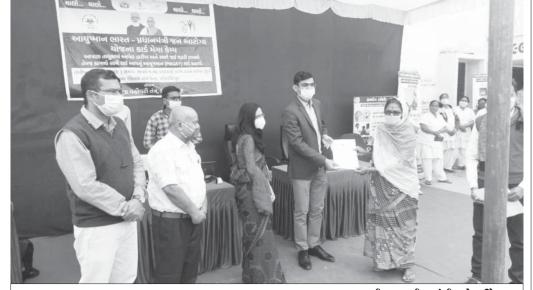

# છોટાઉદેપુર જિક્ષા ક્ષય કેન્દ્ર ખાતે આયુષમાન વન વિભાગ હસ્તકની વનરક્ષક વર્ગ-૩ની કાર્ડ કેમ્પમાં ૩૦૨ લાભાર્થીએ લાભ લીધો **કુલ ૩૩૪ જગ્યાઓ સીધી ભરતીથી ભરાશે**

આ આયુષમાન કાર્ડ અનેક ગંભીર

(પ્રતિનિધિ)છોટાઉદેપુર,તા.૯ પટાંગણ ખાતે આરોગ્ય વિભાગ અને

બિમારીઓમાં આર્થિક રીતે નબળા પરિવાર માટે આશીર્વાદ સમાન ઉપયોગી અને આ રિતે કેમ્પ એકજ સ્થલે યોજાતા લોકોને લાભ મલ્યો હતો આ સ્થળે ૩૦ જેટલા કર્મચારીઓ કામગીરી માટે રાખવામાં આવ્યા હતા

છોટાઉદેપુર જિલ્લા ક્ષય કેન્દ્રના હતી . અને જીવલેર્ણ બિમારીઓમાં ઉપયોગી જીલા વહીવટી તંત્રના સયુક્ત પ્રયાસથી પ્રધાનમંત્રી જન આરોગ્ય યોજના કાર્ડ નિવડેછે ખાસ કરીને ગરીબ અને કાઢવા માટેનો મેઘા કેમ્પ યોજાયો હતો નબળા તથા મધ્યમ વર્ગ આર્થિક તંગીમાં જીવતા પરિવારો માટે જેમાં આશરે ૩૦૨ લાભાર્થીઓએ ભાગ લીધો હતો.

(તસ્વીર : ઝાકીર અંધી, છોટાઉદેપુર)

જેઓની કામગીરી ખૂબ સારી રહી કામગીરી પણ કરવામાં આવી હતી અને આનો વિશેષ લાભ એ પણ છે કે પ્રત્યેક પરિવારના વ્યક્તિગત સદસ્ય ને અલગ અલગ ૫ લાખનો લાભ આપવામાં આવે છે આ કેમ્પના સફર આયોજનમાં જીલા વહીવટી તંત્રના અધિકારીઓ જિક્ષા વિકાસ અધિકારી ગંગા સિંઘ ,જિક્ષા આરસીએચઓ ડોક્ટર કે આર સોની,જિલ્લા ક્ષય અધિકારી ડોક્ટર બી આર ચૌહાણ ,છોટાઉદેપુર આરોગ્ય અધિકારી ડોક્ટર નેહા ભટ્ટ,અને છોટાઉદેપૂર તાલુકાના પ્રાથમિક આરોગ્ય કેન્દ્રના તમામ